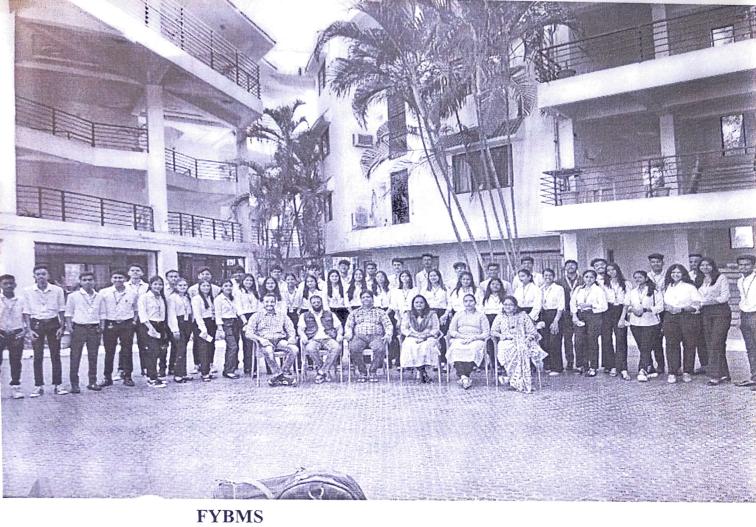

#### **Notice**

Date: 7th Dec,2022

All the students of BMS are hereby informed that the **Industrial Visit to Silvassa** is planned from 15<sup>th</sup> Feb to 17<sup>th</sup> Feb 2023. The schedule of the same is mentioned below:

The overall schedule of the Industrial visit will be as follows:

| DAYS  | TIME OF<br>ARRIVAL | VENUE                                                       | DETAILS          |  |
|-------|--------------------|-------------------------------------------------------------|------------------|--|
|       | 6:30 AM            | JVM's Mehta Degree College,<br>Airoli                       | Starting point   |  |
| DAY 1 | 11:00 AM           | Restaurant                                                  | Breakfast        |  |
|       | 1:30 PM            |                                                             | Hotel Check In   |  |
|       | 2:00 PM            | Golden Pond Resort                                          | Lunch            |  |
|       | 4:00 PM            | Dudhni Lake                                                 | Site Seeing      |  |
|       | 8:00 AM            | Golden Pond Resort                                          | Breakfast        |  |
| DAY 2 | 10:00 AM           | Parle-G Company                                             | Industrial Visit |  |
| DA12  | 1:00 PM            | Vandhara Garden                                             | Site-Seeing      |  |
|       | 2:30 PM            |                                                             | Lunch            |  |
| Month | 4: 00 PM           | C-11 P 1P                                                   | Swimming         |  |
|       | 7:00 PM            | Golden Pond Resort                                          | DJ Night         |  |
|       | 8:00 AM            |                                                             | Breakfast        |  |
| DAY3  | 10:00 AM           | Dadara and Nagar Haveli<br>Wild life Sanctuary-Deer<br>Park | Site-Seeing      |  |
|       | 11:30 AM           | Butterfly Garden                                            |                  |  |
|       | 12:30 PM           | Golden Pond Resort                                          | Lunch            |  |
|       | 1:30 PM            | Return Journey started                                      |                  |  |
|       | 2:00 PM            | On the way sight visit of Talasari<br>Dam                   |                  |  |
|       | 6:30 PM            | Reach College                                               |                  |  |